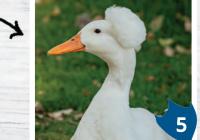

#### **White Crested**

The White Crested duck is a beautiful, unique breed with its tuft of feathers on the top of its head. Many people enjoy the White Crested due to their unique appearance. The ducklings we ship will all have good crests on them. All our breeders undergo the tests suggested by the Wissenschaftlicher Geflugelhof Institute in Germany to ensure complete genetic integrity.