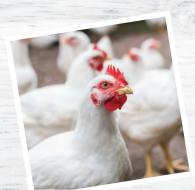

#### **Cornish Cross**

This Cobb 500 Cornish Cross has exceptional feed conversion and growth rate. This chicken will produce the best uniformity for processing with lean, tender breast meat. Vaccination for Mareks and Coccidiosis included in the price for all chicks. These birds are hatched year round & can often be ordered with as little as 4 days notice! If you place at least 5 orders in a year for at least 50 Cornish Cross chicks per order, you pay at the next lower price break. Call for complete details.