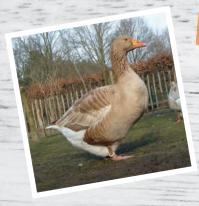

GOOD           SUPER AFRICAN         NOISIER         16-20         20-30         BELOW AVERAGE           TOULOUSE         CALM         14-16         25-30         BELOW AVERAGE |

Based on The Livestock Conservancy at www.livestockconservancy.org

### **GOSLINGS**



#### **African**

The African goose is descended from the wild Chinese Swan Goose of China. The African goose is intermediate in size between the Super African and Brown Chinese.



#### **French Toulouse**

We imported the French
Toulouse for meat purposes
many years ago. They are not an
exhibition Toulouse as some have
extra white feathers on them,
but they are especially hardy,
grow quickly with a minimum of
care, are very calm, very fertile,
and lay the most eggs of any
goose breed we have other
than the White Chinese.



#### **Buff Goose**

The Buff is one of only two breeds of geese developed in the United States. It is a very friendly and prolific goose that has a reputation for being very calm.



#### **Embden**

The Embden is the exclusive goose breed grown commercially for meat in North America due to its large size, white feathering, good fertility, and rapid growth. Most of our genetics come from the Hutterite Colonies of the United States and Canada.



#### **Buff Toulouse**

The Buff Toulouse is one of our rarest breeds of geese. They have the beautiful coloration and disposition of Buffs but have the dewlap of the Large Dewlap Toulouse.



#### **Brown Chinese**

The Brown Chinese has the same coloration as the African goose but is much smaller and refined. All our Brown Chinese stock origin