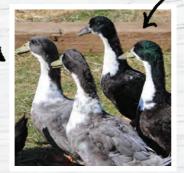

#### Runners

The unique aspect of Runner ducks is their slender, upright stance. This enables them to move around much more quickly than most other breeds of ducks. They originally came from Southeast Asia where they are used for egg production and eating snails, insects and waste grain in rice fields. They rarely have leg problems as they cover long distances every day in their native Asia. Because of their strong herding instinct, Runners are often used to train young herding dogs. If you order Assorted Runners, you will receive an assortment of our 4 colors of Runners shown above.

**FAWN & WHITE RUNNER** 

**BLACK RUNNER** 

**CHOCOLATE RUNNER** 

**DUCKLINGS** 

**BLUE RUNNER** 