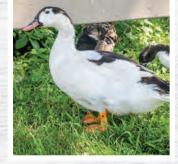

#### **White Crested**

The White Crested duck is a beautiful, unique breed with its tuft of feathers on the top of its head. Many people enjoy the White Crested due to their unique appearance. The ducklings we ship will all have good crests on them. All our breeders undergo the tests suggested by the Wissenschaftlicher Geflugelhof Institute in Germany to ensure complete genetic integrity.