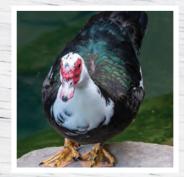

#### **Black Muscovy**

The Black Muscovy is a new addition to our duck offerings that will be available later in 2023. Black is the native color of wild Muscovy originally found in the swamps and rivers of Brazil. Our birds are generally black, and in good light, you can see a glossy greenish hue on their backs. They also have white on their heads and neck. We import our breeding stock from Grimaud Freres of France to produce their R41 strain.