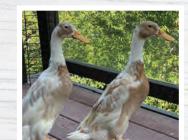

### **White Layer**

We selected the White Layer from our Golden 300 and have made these available since 2000 as some of our customers wanted a white feathered laying duck to make it easier to sell the older layers at the end of production. Their egg production is the same as the Golden 300. The only difference is the White Layer lays about 1-2% blue/green eggs and the Golden 300 lays about 5% blue/green eggs.

#### Golden 300 Hybrid

The Golden 300 Hybrid is a high egg laying breed we developed by crossing and utilizing the attributes of different duck breeds. This duck will lay more eggs, have a higher fertility rate, and be calmer than the Khaki Campbell. As adults, the females will range in appearance from light brown to dark brown, often with spots of white on them. The males can range in appearance from "almost Rouen" to "almost Cayuga".